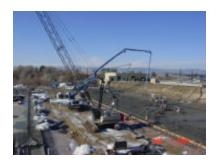

f choice for many commercial jobs.

| Boom Specifications     | U.S.      | Metric |
|-------------------------|-----------|--------|
| Pipeline Diameter       | 5"        | 125 mm |
| Vertical reach          | 138'      | 42 m   |
| Reach From Slewing Axis | 125'      | 38 m   |
| Net Horizontal reach    | 115'      | 35 m   |
| Unfolding Height        | 32' - 11" | 10 m   |

## Section Lengths:

| First Section   | 33' - 10" | 10.3 m   |
|-----------------|-----------|----------|
| Second Section  | 30' - 4"  | 9.24 m   |
| Third Section   | 30' - 4"  | .24 m    |
| Fourth Section  | 30' - 4"  | 9.24 m   |
| Slewing Range   | 380 deg.  | 380 deg. |
| End hose Length | 12' - 5"  | 3.8 m    |
|                 |           |          |





## Some of Southwest Concrete Pumping's Fleet: