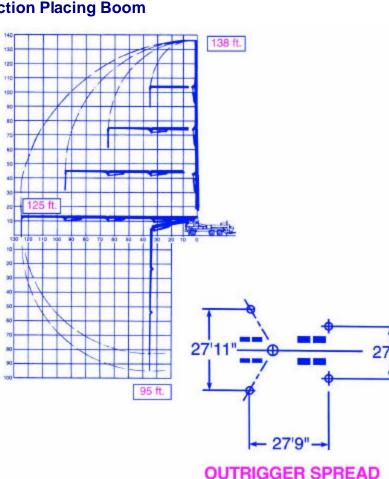

## KVM 42 Concrete Pump

Truck Mounted Concrete Pump with 4-Section Placing Boom

The KVM 42 is one of the most popular longer booms – with a reach of 42-meters it is certain to be the boom of choice for many commercial jobs.

| Boom Specifications     | U.S.      | Metric |
|-------------------------|-----------|--------|
| Pipeline Diameter       | 5"        | 125 mm |
| Vertical reach          | 138'      | 42 m   |
| Reach From Slewing Axis | 125'      | 38 m   |
| Net Horizontal reach    | 115'      | 35 m   |
| Unfolding Height        | 32' - 11" | 10 m   |

## Section Lengths:

| First Section   | 33' - 10" | 10.3 m   |
|-----------------|-----------|----------|
| Second Section  | 30' - 4"  | 9.24 m   |
| Third Section   | 30' - 4"  | .24 m    |
| Fourth Section  | 30' - 4"  | 9.24 m   |
| Slewing Range   | 380 deg.  | 380 deg. |
| End hose Length | 12' - 5"  | 3.8 m    |
|                 |           |          |