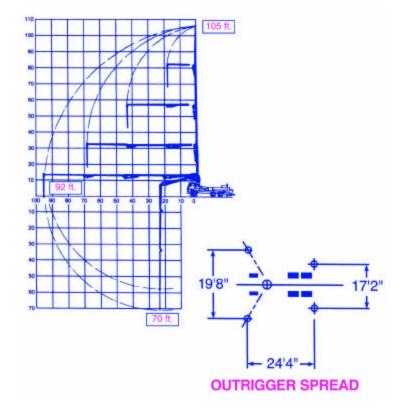

| Boom Specifications     | U.S.     | Metric |
|-------------------------|----------|--------|
| Pipeline Diameter       | 5"       | 125 mm |
| Vertical reach          | 106'     | 32 m   |
| Reach From Slewing Axis | 93'      | 28.3 m |
| Net Horizontal reach    | 84' - 4" | 25.7 m |
| Unfolding Height        | 25' - 4" | 7.5 m  |

#### **Section Lengths:**

| First Section   | 25' - 11" | 7.9 m    |
|-----------------|-----------|----------|
| Second Section  | 23' - 1"  | 7 m      |
| Third Section   | 23' - 1"  | 7 m      |
| Fourth Section  | 20' - 10" | 6.3 m    |
| Slewing Range   | 400 deg.  | 400 deg. |
| End hose Length | 12' - 6"  | 3.8 m    |